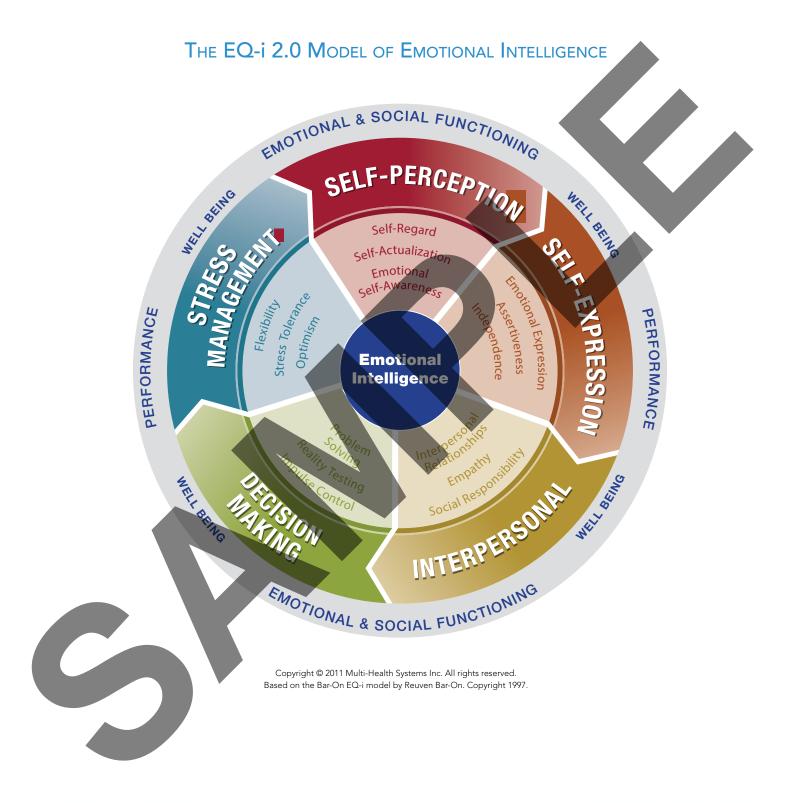

### **EMOTIONAL INTELLIGENCE**

Emotional intelligence is a set of emotional and social skills that collectively establish how well we:

- Perceive and express ourselves,
- Express thoughts,
- Develop and maintain social relationships,
- Cope with challenges, and
- Use emotional information in an effective and meaningful way.

### SELF-PERCEPTION COMPOSITE

### SELF-EXPRESSION COMPOSITE

### INTERPERSONAL COMPOSITE

### DECISION MAKING COMPOSITE

### STRESS MANAGEMENT COMPOSITE