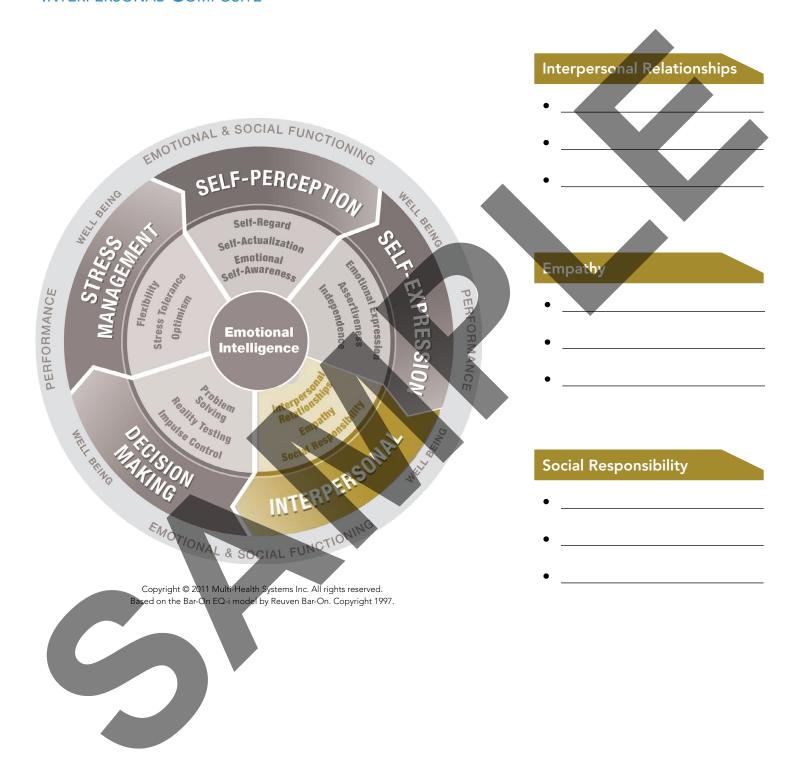

|                                  |
|                                          |                                  |
|                                          |                                  |

### **EMOTIONAL INTELLIGENCE**

Emotional intelligence is a set of emotional and social skills that collectively establish how well we:

- Perceive and express ourselves,
- Express thoughts,
- Develop and maintain social relationships,
- Cope with challenges, and
- Use emotional information in an effective and meaningful way.

| Notes: |  |
|--------|--|
|        |  |
|        |  |
|        |  |
|        |  |
|        |  |
|        |  |
|        |  |
|        |  |



### SELF-PERCEPTION COMPOSITE



### SELF-EXPRESSION COMPOSITE



### INTERPERSONAL COMPOSITE



### DECISION MAKING COMPOSITE



### STRESS MANAGEMENT COMPOSITE



### YOUR EQ-i 2.0 LEADERSHIP REPORT



### Your EQ-i 2.0 Report - Results Overview

- Total El
- Provides Composite Scores
- Provides a score for each subscale
- Provides a comparison to top leaders using a gold leadership bar

### EQ-i 2.0 Leadership Report Reflections

| Notes: |  |  |
|--------|--|--|
|        |  |  |
|        |  |  |
|        |  |  |
|        |  |  |
|        |  |  |
|        |  |  |
|        |  |  |
|        |  |  |
|        |  |  |

### A FOLLOWER'S PERSPECTIVE

- Self-Regard & Self-Actualization
- Emotional Expression & Empathy
- Reality Testing & Emotional Self-Awareness
- Independence & Interpersonal Relationships
- Impulse Control & Flexibility



| Pair | Subscale                        | High