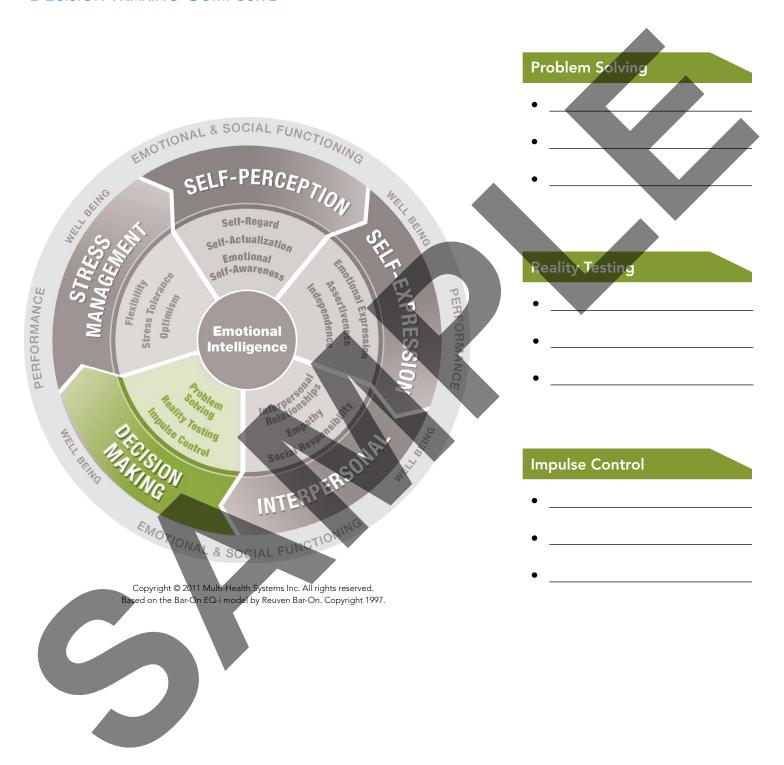

|                                  |
|                                          |                                  |
|                                          |                                  |

### **EMOTIONAL INTELLIGENCE**

Emotional intelligence is a set of emotional and social skills that collectively establish how well we:

- Perceive and express ourselves,
- Express thoughts,
- Develop and maintain social relationships,
- Cope with challenges, and
- Use emotional information in an effective and meaningful way.

| Notes: |  |
|--------|--|
|        |  |
|        |  |
|        |  |
|        |  |
|        |  |
|        |  |
|        |  |
|        |  |



### SELF-PERCEPTION COMPOSITE



### SELF-EXPRESSION COMPOSITE



### INTERPERSONAL COMPOSITE



### DECISION MAKING COMPOSITE



### STRESS MANAGEMENT COMPOSITE



### YOUR EQ-i 2.0 LEADERSHIP REPORT



### Your EQ-i 2.0 Report - Results Overview

- Total El
- Provides Composite Scores
- Provides a score for each subscale
- Provides a comparison to top leaders using a gold leadership bar

### EQ-i 2.0 Leadership Report Reflections

| Notes: |  |  |
|--------|--|--|
|        |  |  |
|        |  |  |
|        |  |  |
|        |  |  |
|        |  |  |
|        |  |  |
|        |  |  |
|        |  |  |
|        |  |  |

### A FOLLOWER'S PERSPECTIVE

- Self-Regard & Self-Actualization
- Emotional Expression & Empathy
- Reality Testing & Emotional Self-Awareness
- Independence & Interpersonal Relationships
- Impulse Control & Flexibility



| Pair | Subscale                        | High | Low |
|------|----------------