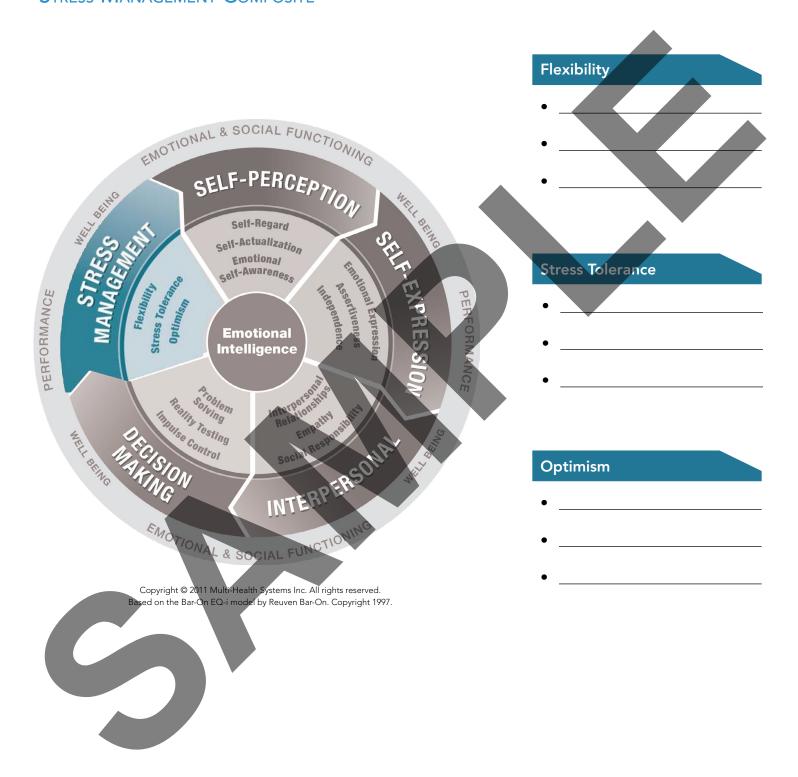

|
|                                          |                                  |
|                                          |                                  |

### **EMOTIONAL INTELLIGENCE**

Emotional intelligence is a set of emotional and social skills that collectively establish how well we:

- Perceive and express ourselves,
- Express thoughts,
- Develop and maintain social relationships,
- Cope with challenges, and
- Use emotional information in an effective and meaningful way.

| Notes: |  |
|--------|--|
|        |  |
|        |  |
|        |  |
|        |  |
|        |  |
|        |  |
|        |  |
|        |  |



### SELF-PERCEPTION COMPOSITE



### SELF-EXPRESSION COMPOSITE



### INTERPERSONAL COMPOSITE



### DECISION MAKING COMPOSITE



### STRESS MANAGEMENT COMPOSITE



### YOUR EQ-i 2.0 LEADERSHIP REPORT



### Your EQ-i 2.0 Report - Results Overview

- Total El
- Provides Composite Scores
- Provides a score for each subscale
- Provides a comparison to top leaders using a gold leadership bar

### EQ-i 2.0 Leadership Report Reflections

| Notes: |  |  |
|--------|--|--|
|        |  |  |
|        |  |  |
|        |  |  |
|        |  |  |
|        |  |  |
|        |  |  |
|        |  |  |
|        |  |  |
|        |  |  |

### A FOLLOWER'S PERSPECTIVE

- Self-Regard & Self-Actualization
- Emotional Expression & Empathy
- Reality Testing & Emotional Self-Awareness
- Independence & Interpersonal Relationships
- Impulse Control & Flexibility



| Pair | Subscale                        | High | Low |
|------|---------------------------------|------|-----|
| 1