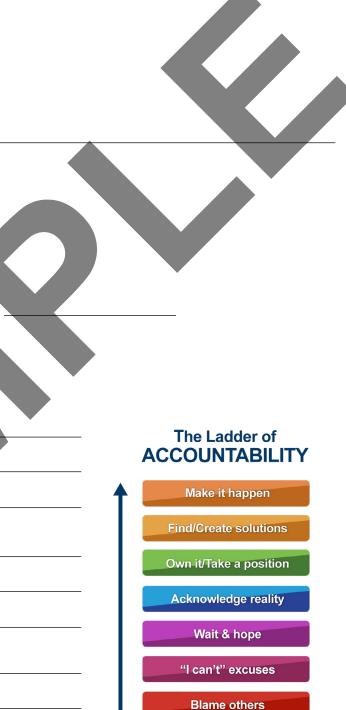

### Managing Leadership Derailers

### Leadership Derailers

Impulse Control Stress Tolerance Problem Solving Independence A derailer is not just a weakness. We all have many weaknesses that we may never choose to improve or need to master. A derailer is a weakness that requires improvement if we are to realize our potential.

- Center for Creative Leadership (2008)

| mpulse Control:   |   |
|-------------------|---|
|                   | _ |
| Stress Tolerance: | _ |
|                   | _ |
| Problem Solving:  | _ |
|                   | _ |
| ndependence:      | _ |
|                   | _ |