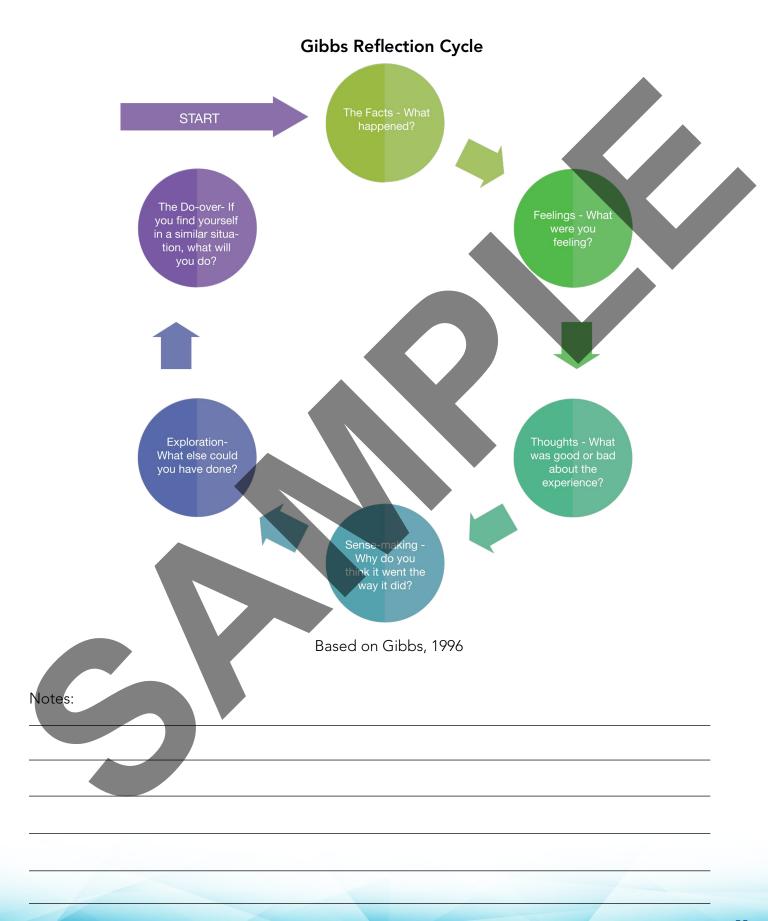

### **Reflection Questions:**

| 2. Feelings—What emotions did you experience?                                     |  |
|-----------------------------------------------------------------------------------|--|
| 2. Feelings—What emotions did you experience?                                     |  |
|                                                                                   |  |
|                                                                                   |  |
| 3. Thoughts—What did you think was positive or negative about the experience?     |  |
|                                                                                   |  |
| 4. Sense-making—Why do you think it went the way it did?                          |  |
|                                                                                   |  |
| 5. Exploration—What could you have done differently (i.e., done more of/less of)? |  |
|                                                                                   |  |
| 6. The Do-over—If you find yourself in a similar situation, what will you do?     |  |
|                                                                                   |  |