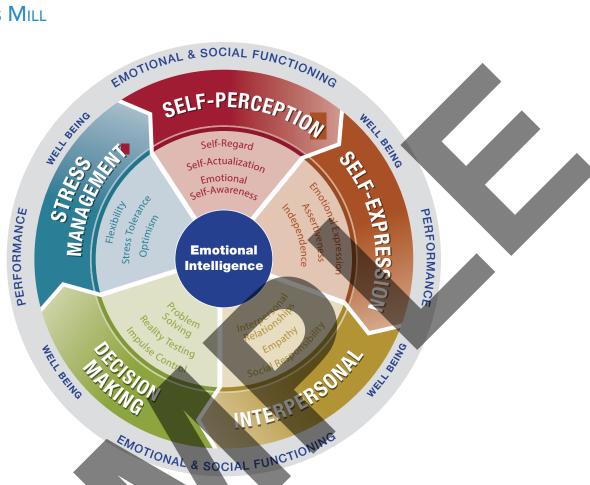

### **EMOTIONAL INTELLIGENCE**

Emotional intelligence is a set of emotional and social skills that collectively establish how well we:

- Perceive and express ourselves,
- Express thoughts,
- Develop and maintain social relationships,
- Cope with challenges, and
- Use emotional information in an effective and meaningful way.

### SELF-PERCEPTION COMPOSITE

### SELF-EXPRESSION COMPOSITE

### INTERPERSONAL COMPOSITE

### DECISION MAKING COMPOSITE

### STRESS MANAGEMENT COMPOSITE