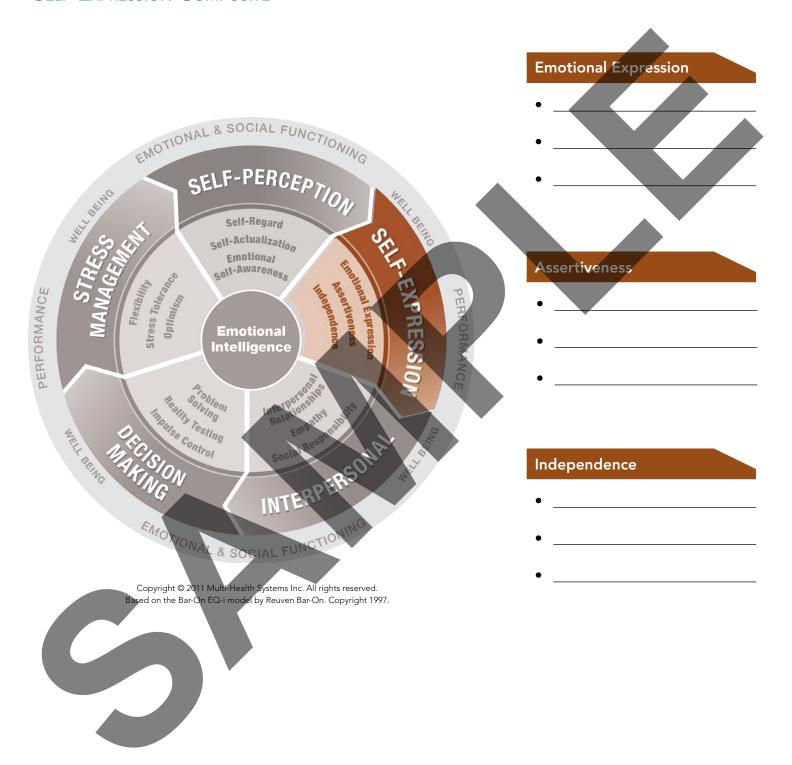

|
|                                          |                                  |
|                                          |                                  |
|                                          |                                  |

### **EMOTIONAL INTELLIGENCE**

Emotional intelligence is a set of emotional and social skills that collectively establish how well we:

- Perceive and express ourselves,
- Express thoughts,
- Develop and maintain social relationships,
- Cope with challenges, and
- Use emotional information in an effective and meaningful way.

| Notes: |  |
|--------|--|
|        |  |
|        |  |
|        |  |
|        |  |
|        |  |
|        |  |
|        |  |
|        |  |



### SELF-PERCEPTION COMPOSITE



### SELF-EXPRESSION COMPOSITE



### INTERPERSONAL COMPOSITE



### DECISION MAKING COMPOSITE



### STRESS MANAGEMENT COMPOSITE



### YOUR EQ-i 2.0 LEADERSHIP REPORT



### Your EQ-i 2.0 Report - Results Overview

- Total El
- Provides Composite Scores
- Provides a score for each subscale
- Provides a comparison to top leaders using a gold leadership bar

### EQ-i 2.0 Leadership Report Reflections

| Notes: |  |  |
|--------|--|--|
|        |  |  |
|        |  |  |
|        |  |  |
|        |  |  |
|        |  |  |
|        |  |  |
|        |  |  |
|        |  |  |
|        |  |  |

### A FOLLOWER'S PERSPECTIVE

- Self-Regard & Self-Actualization
- Emotional Expression & Empathy
- Reality Testing & Emotional Self-Awareness
- Independence & Interpersonal Relationships
- Impulse Control & Flexibility



| Pair | Subscal