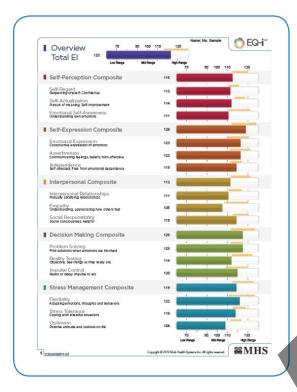

### YOUR EQ-i 2.0 LEADERSHIP REPORT

### Your EQ-i 2.0 Report - Results Overview

- Total El
- Provides Composite Scores
- Provides a score for each subscale
- Provides a comparison to top leaders using a gold leadership bar