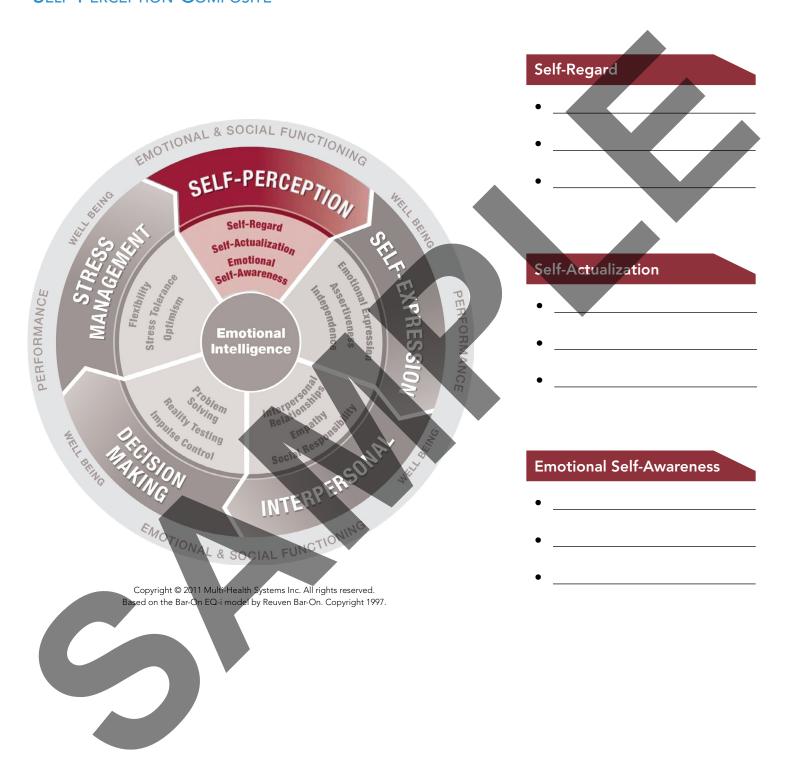

|                                  |
|                                          |                                  |
|                                          |                                  |
|                                          |                                  |

### **EMOTIONAL INTELLIGENCE**

Emotional intelligence is a set of emotional and social skills that collectively establish how well we:

- Perceive and express ourselves,
- Express thoughts,
- Develop and maintain social relationships,
- Cope with challenges, and
- Use emotional information in an effective and meaningful way.

| Notes: |  |
|--------|--|
|        |  |
|        |  |
|        |  |
|        |  |
|        |  |
|        |  |
|        |  |
|        |  |



### SELF-PERCEPTION COMPOSITE



### SELF-EXPRESSION COMPOSITE



### INTERPERSONAL COMPOSITE



### DECISION MAKING COMPOSITE



### STRESS MANAGEMENT COMPOSITE



### YOUR EQ-i 2.0 LEADERSHIP REPORT



### Your EQ-i 2.0 Report - Results Overview

- Total El
- Provides Composite Scores
- Provides a score for each subscale
- Provides a comparison to top leaders using a gold leadership bar

### EQ-i 2.0 Leadership Report Reflections

| Notes: |  |  |
|--------|--|--|
|        |  |  |
|        |  |  |
|        |  |  |
|        |  |  |
|        |  |  |
|        |  |  |
|        |  |  |
|        |  |  |
|        |  |  |

### A FOLLOWER'S PERSPECTIVE

- Self-Regard & Self-Actualization
- Emotional Expression & Empathy
- Reality Testing & Emotional Self-Awareness
- Independence & Interpersonal Relationships
- Impulse Control